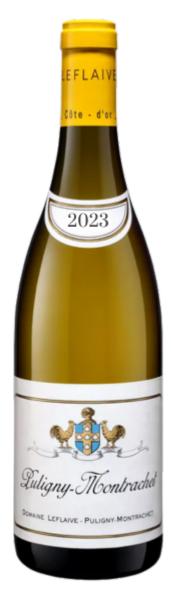

## 2023 Puligny Montrachet

**Domaine Leflaive, Burgundy & Chablis Wine Region, France** 

## **Product details**

| Vintage:  | 2023                              | Drinking: | 2029 2038  |
|-----------|-----------------------------------|-----------|------------|
| Producer: | Domaine Leflaive                  | Alcohol:  | 0.00%      |
| Region:   | Burgundy & Chablis<br>Wine Region | Variety:  | Chardonnay |
| Country:  | France                            |           |            |