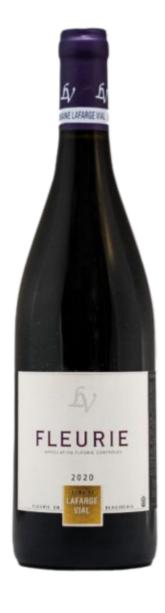

## 2020 Fleurie

## **Domaine Michel Lafarge, Beaujolais, France**

**Drinking:** 

Alcohol:

Variety:

## **Product details**

**Producer:** 

Vintage: 2020

**Domaine Michel** 

Lafarge

Region: Beaujolais

**Country:** France