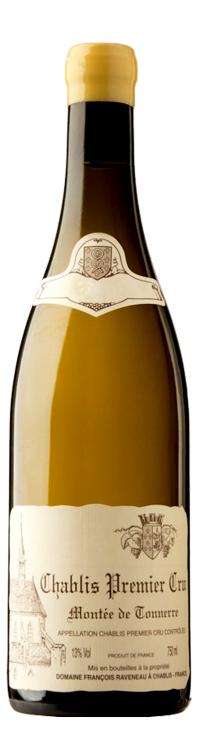

## 2010 Chablis 1er Cru Montée de Tonnerre

Domaine Raveneau, Burgundy & Chablis Wine Region, France

2023+

## **Product details**

| Vintage:  | 2010                              | Drinking: | Now |
|-----------|-----------------------------------|-----------|-----|
| Producer: | Domaine Raveneau                  | Alcohol:  |     |
| Region:   | Burgundy & Chablis<br>Wine Region | Variety:  |     |
| Country:  | France                            |           |     |